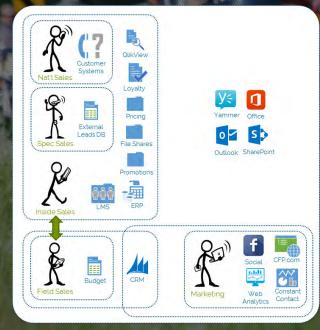

### is your content and data management plan?

### Who is your Data Steward?

LISTEN

LISTEN