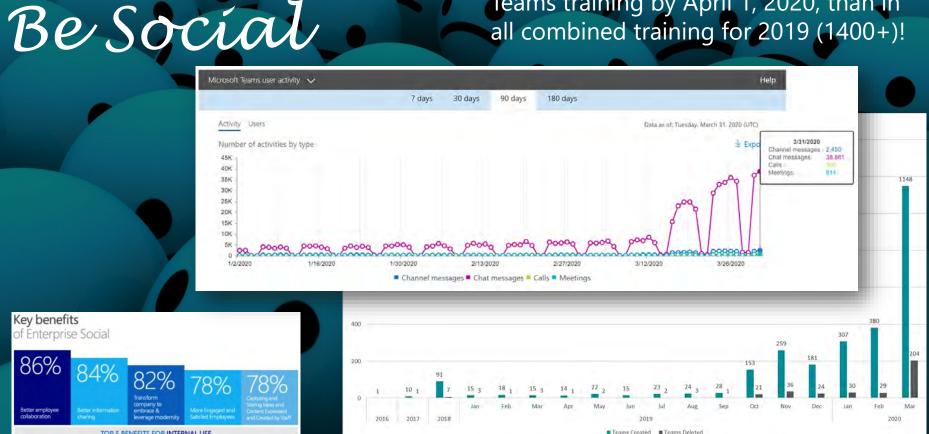

#### Atrium saw more people (1700+) in Teams training by April 1, 2020, than in all combined training for 2019 (1400+)!

TOP 5 BENEFITS FOR INTERNAL USE

Key benefits

86%

Better employee

collaboration

of Enterprise Social