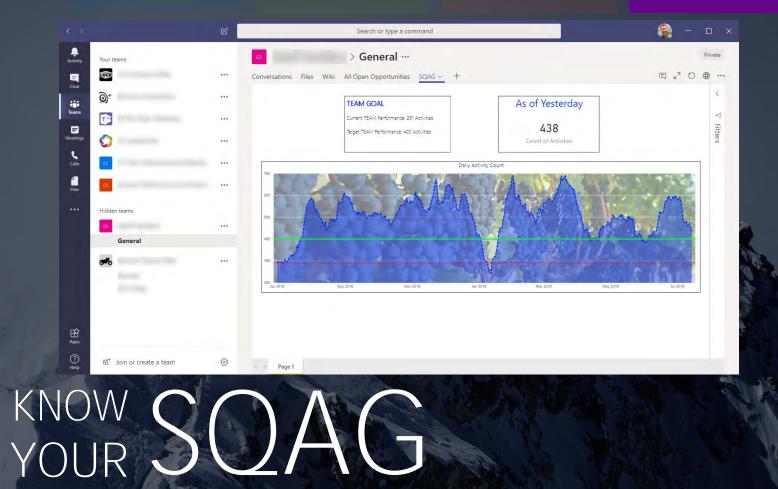

#### Dashboard

- Formatted SharePoint List
- Approval Status

Organizations with a strong learning and collaborative culture are:

UNDERSTAND

CONNECT

92% more likely to develop novel products and processes

LISTEN