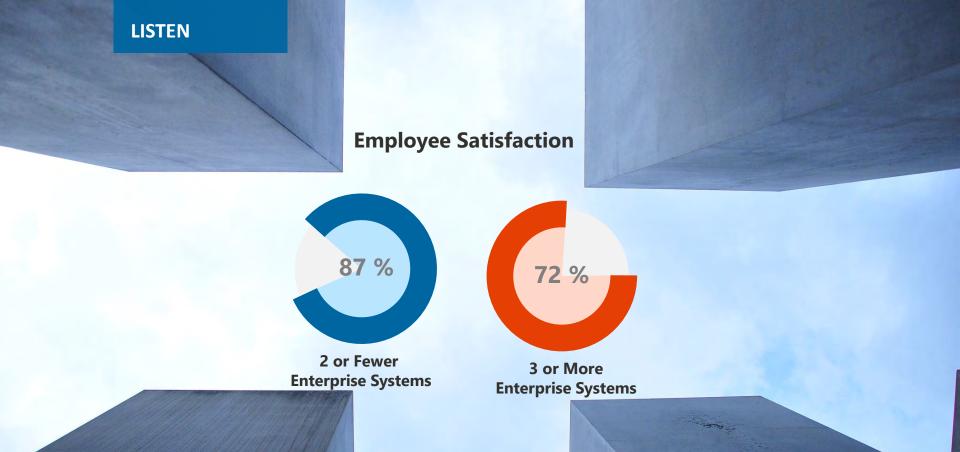

#### LISTEN

# 25 Average number of applications that an employee uses per week

enter

return/

LISTEN

M