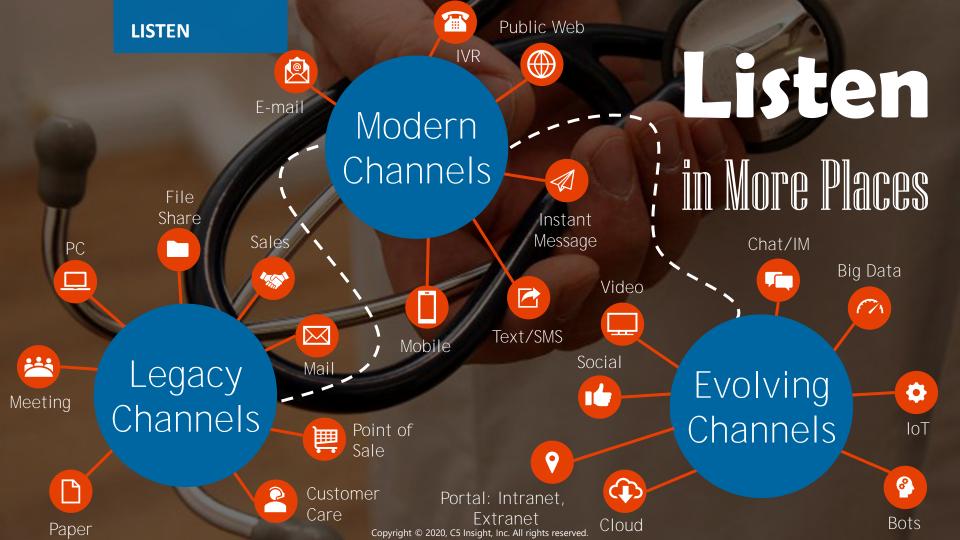

#### LISTEN

# 25 Average number of applications that an employee uses per week

enter

return/

LISTEN

M